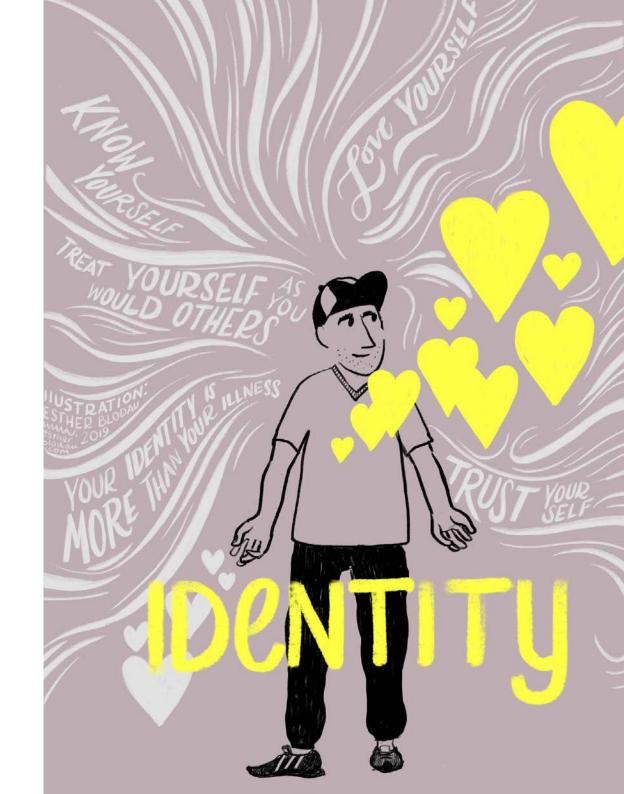

Artwork in this directory illustrates the five recovery components Connectedness, Hope, Identity, Meaning & Purpose and Empowerment: from the CHIME theoretical framework for personal recovery which was developed based on research by Dr Mary Leamy and her colleagues. MidWest Forum members designed the five beautiful illustrations based on recovery experiences, in collaboration with illustrator and graphic recorder Esther Blodau.